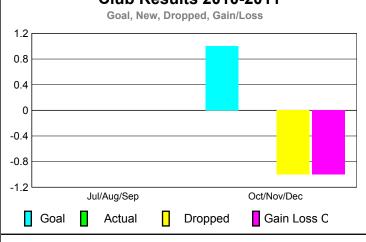

## **GMT: JOHN 'JACK' R FERGUSON Location: OKLAHOMA CLUBS Club** Results Clubs 2009-2010 2010-2011 New Actual Actual Gain/ Gain/ Club New **Dropped** Loss of Loss of Month Goal Clubs Clubs Clubs Clubs Jul/Aug/Sep 0 0 0 0 0 Oct/Nov/Dec 0 -1 -1 0 Totals 0 **Club Results 2010-2011** Goal, New, Dropped, Gain/Loss 1.2