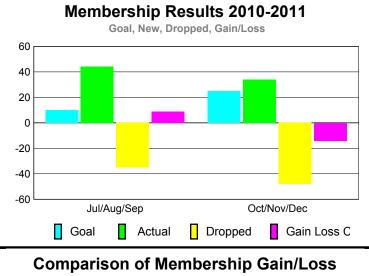

## **MEMBERSHIP Membership** Results <u>Membership</u> 2010-2011 2009-2010 Net Actual Actual Gain/ Gain/ Memb New Dropped Loss of Loss of Month Goal Memb Memb Memb **Memb** Jul/Aug/Sep -25 -35 9 10 44

Oct/Nov/Dec

Totals

25

35

34

78

-48

-83

GMT CA: 1

-14

-5

-6

-31