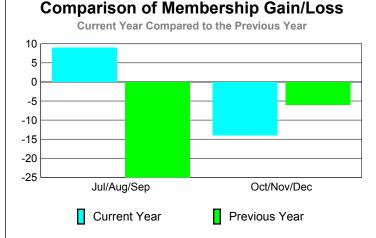

## **MEMBERSHIP Membership** Results <u>Membership</u> 2010-2011 2009-2010 Net Actual Actual Gain/ Gain/ Memb New Dropped Loss of Loss of Month Goal Memb Memb Memb **Memb** Jul/Aug/Sep -25 -35 9 10 44

Oct/Nov/Dec

Totals

25

35

34

78

-48

-83

GMT CA: 1

-14

-5

-6

-31