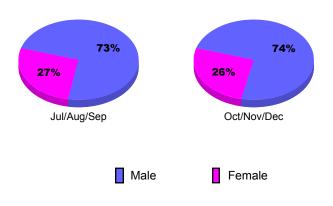

Oct/Nov/Dec

Totals

25

35

34

78



## **GMT: JOHN 'JACK' R FERGUSON Location: OKLAHOMA CLUBS Club** Results Clubs 2009-2010 2010-2011 New Actual Actual Gain/ Gain/ Club New **Dropped** Loss of Loss of Month Goal Clubs Clubs Clubs Clubs Jul/Aug/Sep 0 0 0 0 0 Oct/Nov/Dec 0 -1 -1 0 Totals 0 **Club Results 2010-2011** Goal, New, Dropped, Gain/Loss 1.2





## YTD Status Quo Clubs 2010-2011



## **MEMBERSHIP Membership** Results <u>Membership</u> 2010-2011 2009-2010 Net Actual Actual Gain/ Gain/ Memb New Dropped Loss of Loss of Month Goal Memb Memb Memb **Memb** Jul/Aug/Sep -25 -35 9 10 44

-48

-83

GMT CA: 1

-14

-5

-6

-31





## **Gender Comparison 2010-2011**